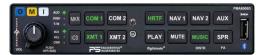

### The PMA450B - Dual Bluetooth® Capability

- IntelliAudio® True Dimensional Sound for clear com reception
- flightmate® Pilot Recordable Audio Alerts and Messages
- Unprecedented music distribution and streaming capability
- Continuous 15 watts of charging power from USB-C port