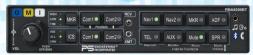

### PMA8000BT with Bluetooth®

- Bluetooth® capability for Music and Telephone
- Digital Aircraft Radio Recorder for instant playback of calls
- Multiple Music Distribution and Muting modes
- · Alternative Intercom Function for intercom flexibility