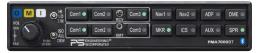

### PMA7000B and PMA7000BT

- Available with or without Bluetooth® wireless connectivity
- 6-Place IntelliVox® Hi-Fi Stereo Intercom with muting
- Split Mode transmit capability for pilot and copilot
- 4 unswitched unmuted inputs for additional aural alerts