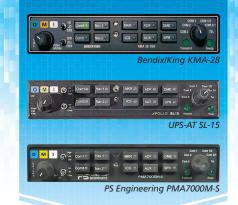

## Have one of these?

# Plug 'N Play with ease!

We have more experience and a wider range of General Aviation audio panels than any other company. Select the audio panel that fits your mission and aircraft capabilities. Our audio panel will make a world of difference.





### PMA7000B and PMA7000BT

- Available with or without Bluetooth® wireless connectivity
- 6-Place IntelliVox® Hi-Fi Stereo Intercom with muting
- Split Mode transmit capability for pilot and copilot
- 4 unswitched unmuted inputs for additional aural alerts



Learn more at **PS-Engineering.com** 

or call toll-free 800-427-2376





### PMA8000BT with Bluetooth®

- Bluetooth® capability for Music and Telephone
- Digital Aircraft Radio Recorder for instant playback of calls
- Multiple Music Distribution and Muting modes
- · Alternative Intercom Function for intercom flexibility



## PMA8000G with Bluetooth® and flightmate®

- IntelliAudio® Dimensional Sound for clear com reception
- flightmate® Pilot Recordable Audio Alerts and Messages
- Bluetooth® for Wireless Telephone and Music St